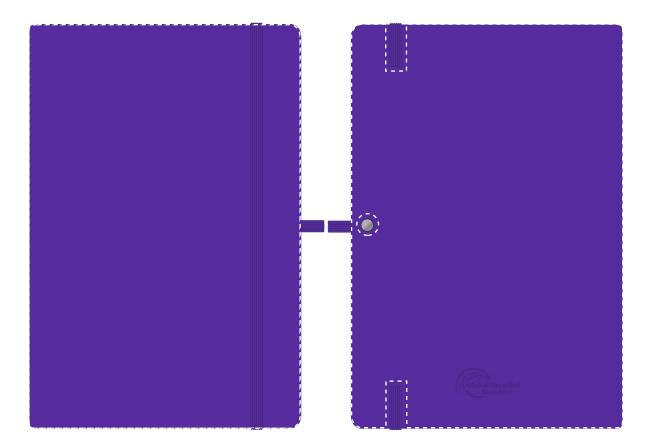

## PANTONE REFERENCE(S)

💼 Full Colour (Edge to Edge)

ARTWORK SCALE 50%

# CENTRED TO PRINT AREA

The dashed line is to demonstrate print area and will not appear on your printed item