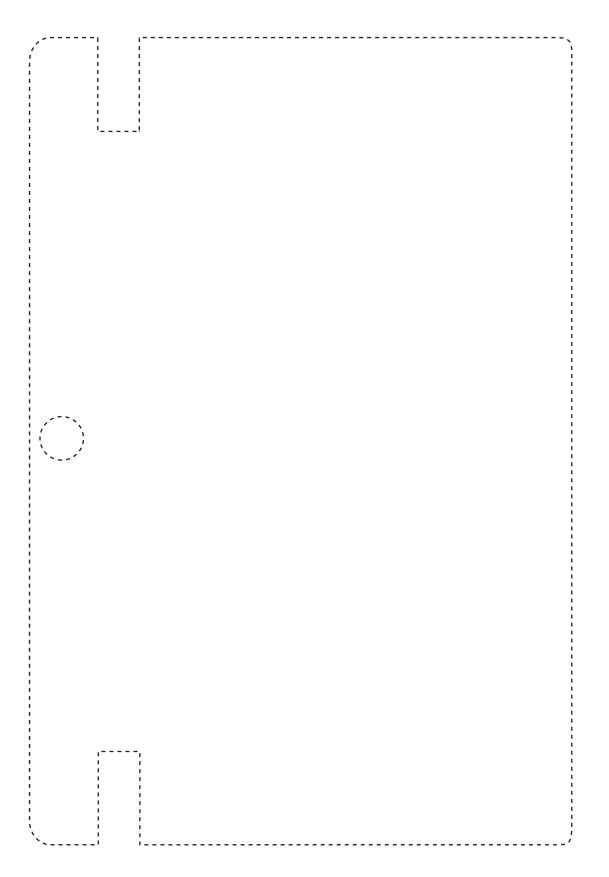

ARTWORK SCALE 100% Max print area: Edge to Edge

| ·   | <br>- |
|-----|-------|
| í.  | N.    |
| i - |       |
| 1   |       |
| 1   |       |
| 1   | - 1   |
| ł   | - 1   |
| 1   | - i   |
| 1   | - i   |
| i i | - i   |
| 1   | i     |
| 1   | i     |
| 1   | - i   |
|     | i     |
| 1   | i     |
| 1   | 1     |
| 1   | 1     |
| 1   | i i   |
| 1   |       |
| ÷ . |       |
| ÷ . | 1     |
| ÷ . | 1     |
| į – |       |
| i i |       |
| i i |       |
| i i |       |
| i i |       |
| i i |       |
| i - |       |
| i - |       |
| i - |       |
| i - |       |
| i - |       |
| 1   | 1     |
| 1   |       |
| 1   | 1     |
| l.  |       |
| l.  |       |
| 1   |       |
| 1   |       |
| 1   |       |
| i.  | i     |
| i - | i     |
| i - | i     |
| i.  | i     |
| 1   | i     |
| 1   | i     |
| 1   | i     |
| !   | į     |
| 1   | , i   |
|     |       |

ARTWORK SCALE 100% Max print area: Edge to Edge